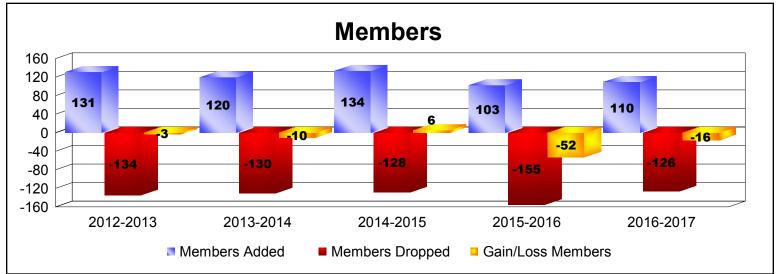

| Year      | New<br>Clubs | Dropped<br>Clubs | Gain/<br>Loss<br>Clubs | New<br>Members | Charter<br>Members | Reinstate<br>Members | Transfer<br>Members | Total<br>Member<br>Added | Total<br>Members<br>Dropped | Gain/<br>Loss<br>Members |
|-----------|--------------|------------------|------------------------|----------------|--------------------|----------------------|---------------------|--------------------------|-----------------------------|--------------------------|
| 2012-2013 | 0            | -2               | -2                     | 122            | 0                  | 8                    | 1                   | 131                      | -134                        | -3                       |
| 2013-2014 | 0            | 0                | 0                      | 110            | 1                  | 3                    | 6                   | 120                      | -130                        | -10                      |
| 2014-2015 | 0            | -1               | -1                     | 120            | 1                  | 6                    | 7                   | 134                      | -128                        | 6                        |
| 2015-2016 | 0            | -1               | -1                     | 86             | 1                  | 13                   | 3                   | 103                      | -155                        | -52                      |
| 2016-2017 | 0            | 0                | 0                      | 101            | 1                  | 3                    | 5                   | 110                      | -126                        | -16                      |
| Average   | 0            | -1               | -1                     | 108            | 1                  | 7                    | 4                   | 120                      | -135                        | -15                      |