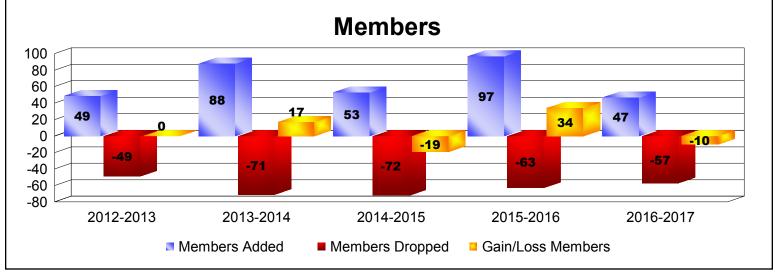

MBR0065 Page 1 of 2 7/21/2017 12:48:16PM

| Year      | New<br>Clubs | Dropped<br>Clubs | Gain/<br>Loss<br>Clubs | New<br>Members | Charter<br>Members | Reinstate<br>Members | Transfer<br>Members | Total<br>Member<br>Added | Total<br>Members<br>Dropped | Gain/<br>Loss<br>Members |
|-----------|--------------|------------------|------------------------|----------------|--------------------|----------------------|---------------------|--------------------------|-----------------------------|--------------------------|
| 2012-2013 | 0            | -1               | -1                     | 44             | 0                  | 1                    | 4                   | 49                       | -49                         | 0                        |
| 2013-2014 | 1            | 0                | 1                      | 58             | 21                 | 2                    | 7                   | 88                       | -71                         | 17                       |
| 2014-2015 | 0            | 0                | 0                      | 46             | 0                  | 4                    | 3                   | 53                       | -72                         | -19                      |
| 2015-2016 | 1            | -1               | 0                      | 49             | 34                 | 2                    | 12                  | 97                       | -63                         | 34                       |
| 2016-2017 | 0            | -1               | -1                     | 44             | 2                  | 0                    | 1                   | 47                       | -57                         | -10                      |
| Average   | 0            | -1               | 0                      | 48             | 11                 | 2                    | 5                   | 67                       | -62                         | 4                        |