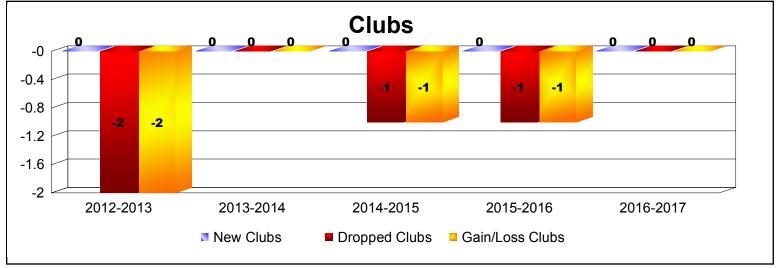

| Year      | New<br>Clubs | Dropped<br>Clubs | Gain/<br>Loss<br>Clubs | New<br>Members | Charter<br>Members | Reinstate<br>Members | Transfer<br>Members | Total<br>Member<br>Added | Total<br>Members<br>Dropped | Gain/<br>Loss<br>Members |
|-----------|--------------|------------------|------------------------|----------------|--------------------|----------------------|---------------------|--------------------------|-----------------------------|--------------------------|
| 2012-2013 | 0            | -2               | -2                     | 122            | 0                  | 8                    | 1                   | 131                      | -134                        | -3                       |
| 2013-2014 | 0            | 0                | 0                      | 110            | 1                  | 3                    | 6                   | 120                      | -130                        | -10                      |
| 2014-2015 | 0            | -1               | -1                     | 120            | 1                  | 6                    | 7                   | 134                      | -128                        | 6                        |
| 2015-2016 | 0            | -1               | -1                     | 86             | 1                  | 13                   | 3                   | 103                      | -155                        | -52                      |
| 2016-2017 | 0            | 0                | 0                      | 101            | 1                  | 3                    | 5                   | 110                      | -126                        | -16                      |
| Average   | 0            | -1               | -1                     | 108            | 1                  | 7                    | 4                   | 120                      | -135                        | -15                      |