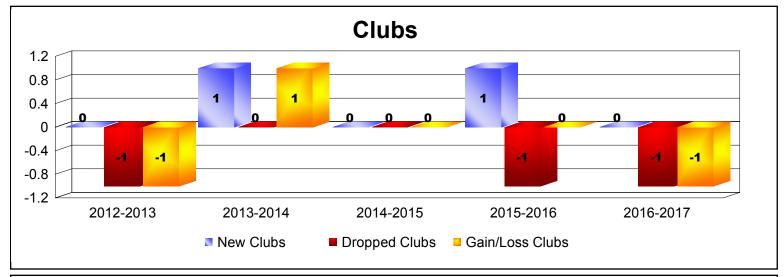

MBR0065 Page 1 of 2 7/21/2017 12:48:16PM

| Year      | New<br>Clubs | Dropped<br>Clubs | Gain/<br>Loss<br>Clubs | New<br>Members | Charter<br>Members | Reinstate<br>Members | Transfer<br>Members | Total<br>Member<br>Added | Total<br>Members<br>Dropped | Gain/<br>Loss<br>Members |
|-----------|--------------|------------------|------------------------|----------------|--------------------|----------------------|---------------------|--------------------------|-----------------------------|--------------------------|
| 2012-2013 | 0            | -1               | -1                     | 44             | 0                  | 1                    | 4                   | 49                       | -49                         | 0                        |
| 2013-2014 | 1            | 0                | 1                      | 58             | 21                 | 2                    | 7                   | 88                       | -71                         | 17                       |
| 2014-2015 | 0            | 0                | 0                      | 46             | 0                  | 4                    | 3                   | 53                       | -72                         | -19                      |
| 2015-2016 | 1            | -1               | 0                      | 49             | 34                 | 2                    | 12                  | 97                       | -63                         | 34                       |
| 2016-2017 | 0            | -1               | -1                     | 44             | 2                  | 0                    | 1                   | 47                       | -57                         | -10                      |
| Average   | 0            | -1               | 0                      | 48             | 11                 | 2                    | 5                   | 67                       | -62                         | 4                        |